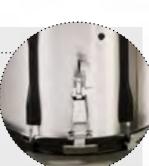

# BOTTOM STRAINER

**SO STRAINER** | The reliable Snap On strainer (SO) stands for easy operation and tuning Snare tension is adjustable