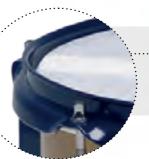

#### TENSIONEING

The triple flanged and 2.3. mm tension hoops will stand the tension you need.

### TENSION RODS

Using chrome plated tensionrod the drums can be tuned very easily

The tenors are fitted with different numbers of lugs and tensionrods for optimal tuning See technical specs.

The special shaped and high pressure diecasted Zamac twin lugs stand for pure quality an exclusive design .

The lugs are fitted with bronze and chrome plated inserts. Inside the lugs you will find a special synthetic "locker" to hold the tension and avoid the rods to loosen their tension

The lugs are fitted to the shell using a special synthetic underlayment to avoid the contact with the shell.