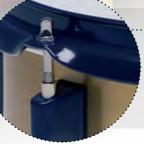

# BOTTOM STRAINER

**SO STRAINER** | The reliable Snap On strainer (SO) stands for easy operation and tuning Snare tension is adjustable