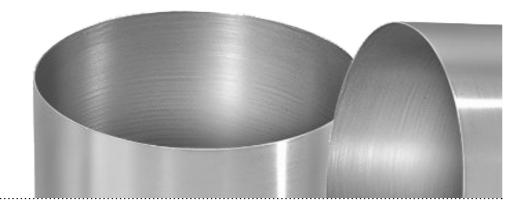

**Aluforce** | Precisely CC bended and welded aluminium shells made out of a special 1.5 mm aluminium sheet material. Extremely light in weight with an excellent performance in sound and durability.

ALUFORCE IT JUST SAYS WHERE IT STANDS FOR!!