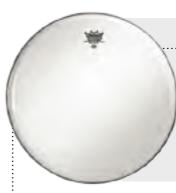

#### DRUMHEADS

We only use the best component and there fore these series we choose for Remo Ambassador heads for excellent projection and endurance.

Top | Remo Ambassador Smooth White

Bottom | SO: Remo Ambassador SA

"THE BEST DRUMS NEED ONLY THE BEST AVAILABLE DRUMHEADS"