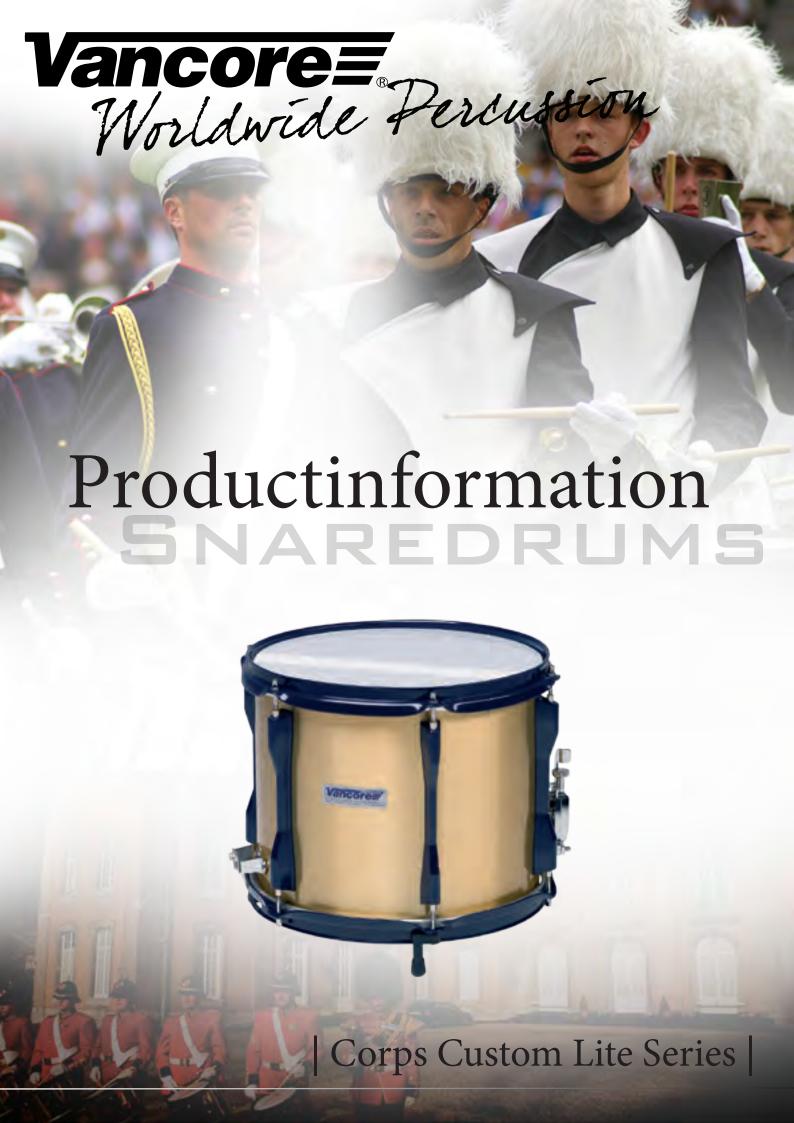

### CORPS CUSTOM LITE SERIES SNAREDRUMS

These traditional snare drums are build to reduce weight without loosing focus on the high quality standards. Available in different sizes suiting the young marching performer.

CORPS CUSTOM LITE SERIES | DESIGNED FOR THE YOUNG MARCHINGDRUMMERS!

Lite in weight great in sound!!