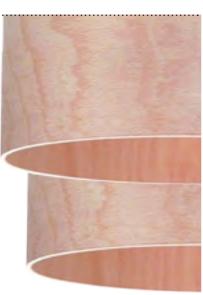

### SNARES

Using traditional wire snares the snare drums sounds accurate and precise!

**Plywood Impact** | A 4mm 6-ply wooden shell made out of a combination of beech and occume. Both wood species which are the basics of light and strong drums shell.