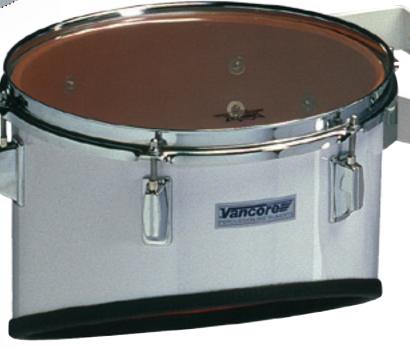

## CORPS CUSTOM LITE SERIES TOMSETS

These tenorsets are available in different set ups. We choosed carrefully the leightweight materials especially for the younger tenor players.

Easy to carry as result of differents the set ups and the leightweight instruments.

### SHELLS

**Plywood Impact** | A 6mm 6- ply wooden shell made out of a combination of beech and occume. Both wood species which are the basics of light and strong drums shell. Available in standard and power version.

PLYWOOD IMPACT | THE HEARTBEAT OF YOUR DRUM!!

**Aluforce** | Precisely CC bended and welded aluminium shells made out of a special 1.5 mm aluminium sheet material. Extremely light in weight with an excellent performance in sound and durability.