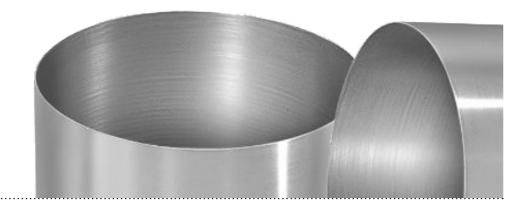

PLYWOOD IMPACT | THE HEARTBEAT OF YOUR DRUM!!

**Aluforce** | Precisely CC bended and welded aluminium shells made out of a special 1.5 mm aluminium sheet material. Extremely light in weight with an excellent performance in sound and durability.

ALUFORCE IT JUST SAYS WHERE IT STANDS FOR!!

LIGHT IN WEIGHT AND STRONG IN SOUND!!

COLOR OPTIONS

"Various Shell and Hardware colour finishes available, please ask for colour charts!"