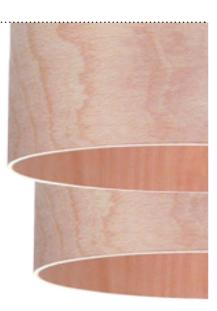

### SHELLS

**Plywood Impact** | A 6mm 6- ply wooden shell made out of a combination of beech and occume. Both wood species which are the basics of light and strong drums shell. Available in standard and power version.

PLYWOOD IMPACT | THE HEARTBEAT OF YOUR DRUM!!

**Aluforce** | Precisely CC bended and welded aluminium shells made out of a special 1.5 mm aluminium sheet material. Extremely light in weight with an excellent performance in sound and durability.