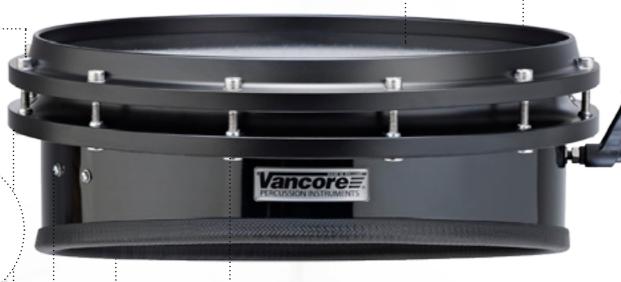

### ULTIMATE FREE FLOATING VORTEX DRUM

The UFI series are build as a free floating concept. The unique construction where the drumhead is tensioned between the aluminium collar and the tension ring.

Both components are precisely CC machined and stand for an extra ordinary strong construction. The only tension limit is the strength of your drumhead.

The drums are completed with an attachable special sized cut of shell for an optimum of protection and a sound as strong as the power of a Vortex. The drums can be used with our without shell.

UFI SERIES VORTEX DRUMS | STRONG AND POWERFUL AS THE VORTEX STANDS FOR!!

#### TENSIONRINGS

Made out of special aluminium alloy. Focused on strength and durability. Precisely CC machined, mirror finished and available in different finishes. Just the best quality available on the entire market

#### TENSION RODS

The drums are fitted with stainless steel tension rods  $(M6X\ 1,5)$  for durability and strength to stand the high tension suitable for these drums, creating the sound / tension you need.

Made out of special aluminium alloy.

Focused on strength and durability. Precisely CC machined to create just the best construction for both bearing edge and extreme high tension. The collar just stand for quality and a life time durability.