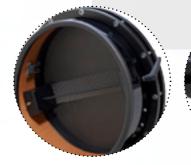

### ULTIMATE FREE FLOATING VORTEX DRUM

The UFI series are build as a free floating concept. The unique construction where the drumhead is tensioned between the aluminium collar and the tension ring.

Both components are precisely CC machined and stand for an extra ordinary strong construction. The only tension limit is the strength of your drumhead.

The drums are completed with an attachable special sized cut of shell for an optimum of protection and a sound as strong as the power of a Vortex. The drums can be used with our without shell.

UFI SERIES VORTEX DRUMS | STRONG AND POWERFUL AS THE VORTEX STANDS FOR!!

We only use the best component and there fore these series we choosed for Remo Falam Series High Tension Drumhead. Standard mounted on the instrument.

"THE BEST DRUMS NEED ONLY THE BEST AVAILABLE DRUMHEADS"