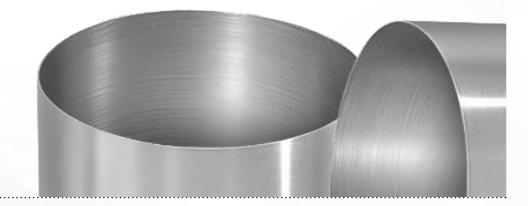

PLYWOOD IMPACT | THE HEARTBEAT OF YOUR DRUM!!

**Aluforce** | Precisely CC bended and welded aluminium shells made out of a special 1.5 mm aluminium sheet material. Extremely light in weight with an excellent performance in sound and durability.

ALUFORCE IT JUST SAYS WHERE IT STANDS FOR!!

LIGHT IN WEIGHT AND STRONG IN SOUND!!

COLOR OPTIONS

"Various Shell and Hardware colour finishes available, please ask for colour charts!"