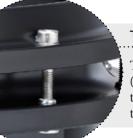

#### TENSIONRINGS

Made out of special aluminium alloy. Focused on strength and durability. Precisely CC machined, mirror finished and available in different finishes. Just the best quality available on the entire market

#### TENSION RODS

The drums are fitted with stainless steel tension rods  $(M6X\ 1,5)$  for durability and strength to stand the high tension suitable for these drums, creating the sound / tension you need.

# INSERTS

Pressed into the collar the 12 steel inserts guarantee a lifetime functioning.

Made for extreme tension ad precize tuning.