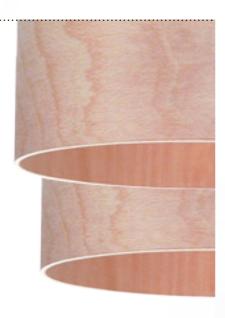

### SNARES

Using wire snares – (20 strands) the available snare systems stand for the most crispy and accurate sound available.

Vortex Drums 'strong as the wind'....

*Plywood Impact* ∣ A 4mm 6-ply wooden shell made out of a combination of beech and occume. Both wood species which are the basics of light and strong drums shell.

PLYWOOD IMPACT | THE HEARTBEAT OF YOUR DRUM!!

**Aluforce** | Precisely CC bended and welded aluminium shells made out of a special 1.5 mm aluminium sheet material. Extremely light in weight with an excellent performance in sound and durability.