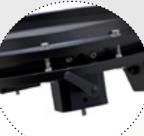

# TOP STRAINER

**Fixed Top Strainer** - **FS** | If you want to play only with snares just remember this: Less is better for both weight and functioning.

Due the precize machining of collar and snarestrainer we are able to fit a fixed snarestrainer. Only using high quality CC machined components. Easy to handle and adjust.

**Switching Top Strainer - TS** | For using the drum with our without snares we created the most sufisticated top strainer. Easy to handle and fully adjustable, both height and snare tensioning. With CC machined components like Delrin and special high quality anodized aluminum the strainer are the absolute top level available.