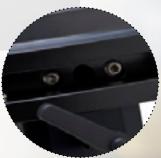

# INSERTS

Pressed into the collar the 12 steel inserts guarantee a lifetime functioning.

Made for extreme tension ad precize tuning.

#### TENSION RODS

The drums are fitted with stainless steel tension rods  $(M6X\ 1,5)$  for durability and strength to stand the high tension suitable for these drums, creating the sound / tension you need.