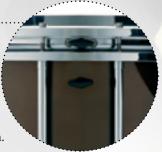

### PROTECTION BRACKETS

To protect the different snarestrainers and tensionhoops when putting the drum on the floor, a set of 2 solid chrome plated brackets are mounted on the drum.

We only use the best component and there fore these series we choosed for Remo Cybermax drumhead.