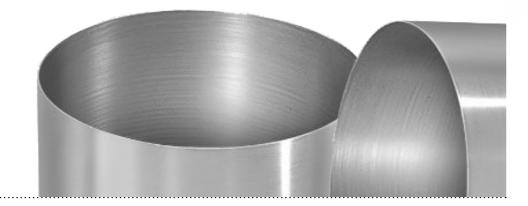

### SHELLS

**Plywood Impact** | A 4mm 6-ply wooden shell made out of a combination of beech and occume. Both wood species which are the basics of light and strong drums shell.

**Aluforce** | Precisely CC bended and welded aluminium shells made out of a special 1.5 mm aluminium sheet material. Extremely light in weight with an excellent performance in sound and durability.