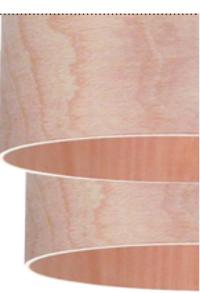

### SHELLS

**Plywood Impact** | A 4mm 6-ply wooden shell made out of a combination of beech and occume. Both wood species which are the basics of light and strong drums shell.

**Aluforce** | Precisely CC bended and welded aluminium shells made out of a special 1.5 mm aluminium sheet material. Extremely light in weight with an excellent performance in sound and durability.