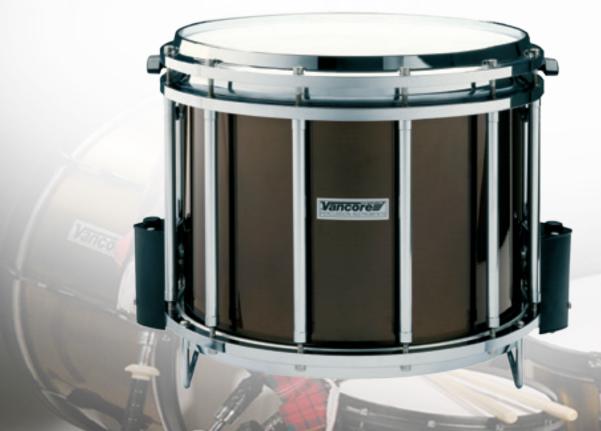

### ULTIMATE PIPEBAND SERIES SNAREDRUMS

The UPS series snaredrums are build as a freefloating concept. The unique construction where the drumhead is tensioned between the aluminium collar and the tensionring.

Both components are precisely CC machined and stand for an extra ordinary strong construction. The only tension limit is the strength of your drumhead. The drums fitted with special tube lugs to tension the bottom head equipped with strong chrome plated inserts and are completed with an Aluforce or Plywood Impact drumshell optimum of protection and a sound which is as strong and crispy sound. Just one step ahead in construction, sound and features. This is the world class sidedrum to choose for.

ULTIMATE PIPEBAND SERIES | JUST DESIGNED AN MUNUFACTURED TO BEAT THE BEST!!