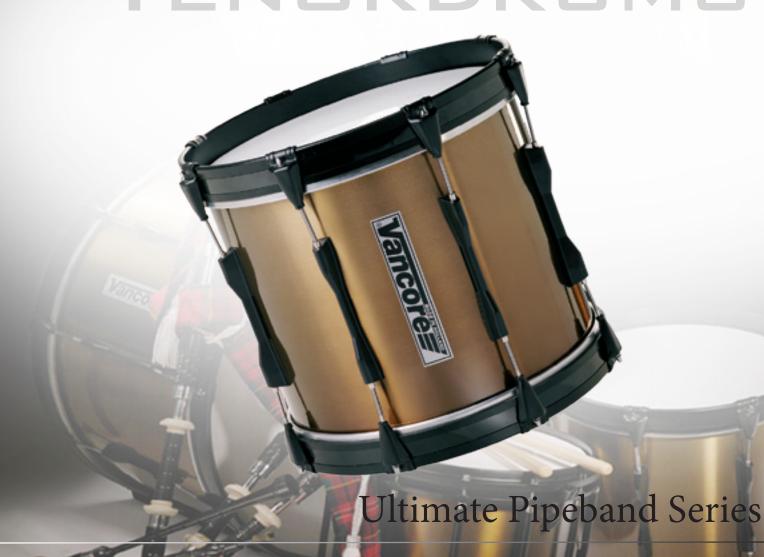

## ULTIMATE PIPEBAND SERIES TENOR DRUMS

These magnificent drums are traditional build, with an eye for real tradition. The drums are very easy to handle and tune. A specific tenor drum with a specific sound based on pipes and drums traditions. Again manufactured for pure sound an real pitch.....

ULTIMATE PIPEBAND SERIES | THE PERFECT SOUND AND PITCH!!

We ony use the best component and there fore these series we choosed for Remo Ambasador Smooth White series drumhead. Standard mounted on the instrument.

### Lugs

The special shaped and high pressure die casted Zamac twin lugs stand for pure quality an exclusive design. The lugs are fitted with bronze and chrome plated inserts. Inside the lugs you will find a special synthetic "locker" to hold the tension and avoid the rods to loosen their tension The lugs are fitted to the shell using a special synthetic underlayment to avoid the contact with the shell.