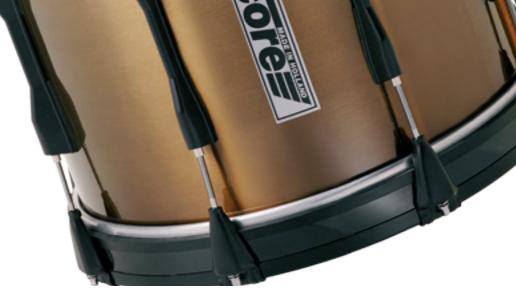

### Lugs

The special shaped and high pressure die casted Zamac twin lugs stand for pure quality an exclusive design. The lugs are fitted with bronze and chrome plated inserts. Inside the lugs you will find a special synthetic "locker" to hold the tension and avoid the rods to loosen their tension The lugs are fitted to the shell using a special synthetic underlayment to avoid the contact with the shell.

Using chrome plated tension rod the drums can be tuned very easily