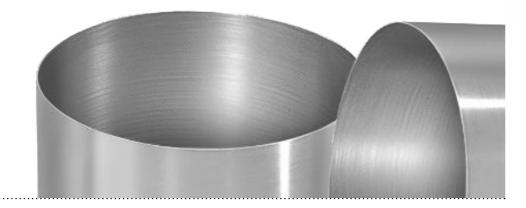

**Aluforce** | Precisely CC bended and welded aluminium shells made out of a special 1.5 mm aluminium sheet material. Extremely light in weight with an excellent performance in sound and durability.

ALUFORCE IT JUST SAYS WHERE IT STANDS FOR!!