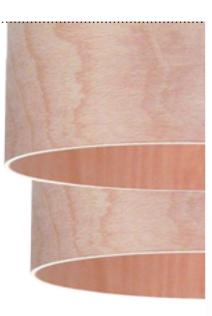

# SHELLS

**Plywood Impact** | A 4mm 6-ply wooden shell made out of a combination of beech and occume. Both wood species which are the basics of light and strong drums shell.

PLYWOOD IMPACT | THE HEARTBEAT OF YOUR DRUM!!

LIGHT IN WEIGHT AND STRONG IN SOUND!!

COLOR OPTIONS

"Various Shell and Hardware colour finishes available, please ask for colour charts!"