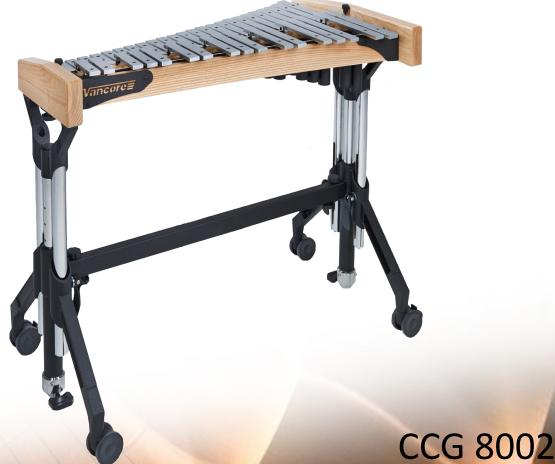

## Glockenspiel

3.3 octave C5 - E8 Satin Chrome Plated Steel

#### **Custom Classis 8000 series**

The Engineers of Vancore faced a great challenge designing this outstanding, professional top quality 8000 series instruments. As leading fact they choose for a pure and natural approach, combined with the latest technology available. These instruments featuring the finest in traditional craftsmanship and the very latest in material and design technology. First choice materials, equipped with our exclusive VCL lifting system for effortless height adjustment and a beautiful design, represents the exclusive quality of Vancore keyboard malletinstruments!

#### Lifting System | VCL

With just a 'press on the pedal', the height of the instrument can be easily adjusted. Comfort lifting resulting in a total free frame suspension, is realized by using durable gassprings to create an optimum of playing comfort. Vancore 8000 series.. Rich and focused in tone, easy to transport and height adjustable through our patented VCL System.

#### Casters

All stands are equiped with doublerolled casters for easy operation. Carefully choosed casters come with high grade bearings and brakes.

| Boxnumber  | Content          | Box Sizes     |                    | Weight |       |
|------------|------------------|---------------|--------------------|--------|-------|
|            |                  | СМ            | INCH               | KG     | LBS   |
| Box 1 of 2 | Frame/Resonators | 112 x 84 x 47 | 44 x 33 x 18.5     | 75     | 165,3 |
| Box 2 of 2 | Stand/Bars       | 77 x 62 x 44  | 30.3 x 24.4 x 17.3 | 23     | 50.7  |
|            |                  |               |                    |        |       |