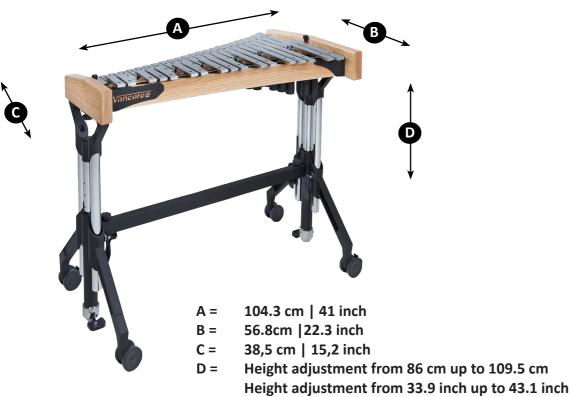

#### Lifting System | VCL

With just a 'press on the pedal', the height of the instrument can be easily adjusted. Comfort lifting resulting in a total free frame suspension, is realized by using durable gassprings to create an optimum of playing comfort. Vancore 8000 series.. Rich and focused in tone, easy to transport and height adjustable through our patented VCL System.